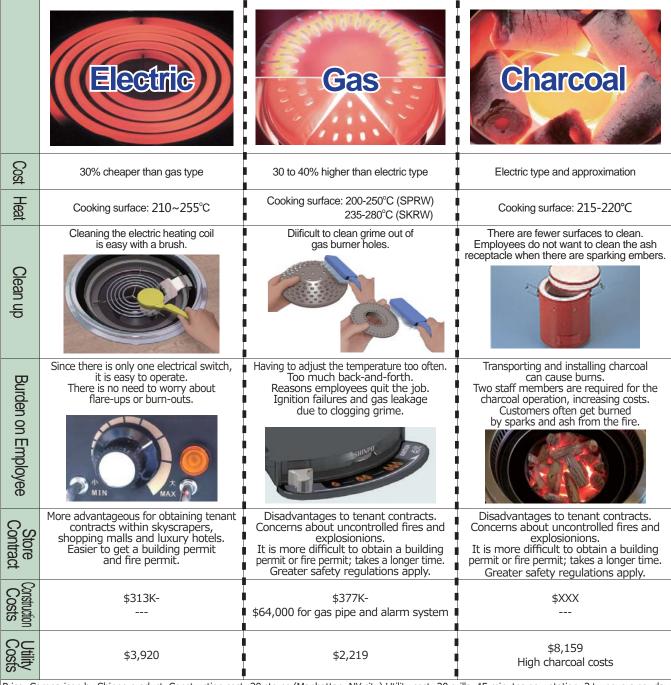

## Shinpo was the first in the world to develop a smokeless grill

Gas vs. Electric Grills: Pros and Cons

Price: Comparison by Shinpo product. Construction cost: 20 stores (Manhattan, NY city) Utility cost: 20 grills, 45 minutes per rotation, 3 turnovers per day.